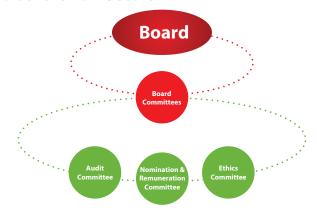

#### Board of Directors

### Governance

Good governance is fundamental to business sustainability. We continue to make sure that our governance structures support effective decision-making and robust control, and are aligned to changing requirements as well as local and international best