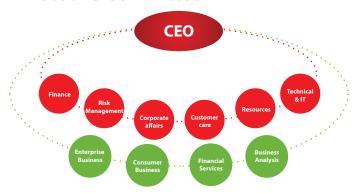

#### Board of Directors



#### **Executive Committee**





## Risk management

At Safaricom, Risk management is everyone's responsibility. The Risk Management Division inculcates and embeds a culture of continuous and proactive identification and management of risk factors that ensure that emerging opportunities and threats are optimally harnessed. Management has embraced this practice and carries out periodic risk assessments to monitor our rapidly changing environment.

These assessments are also used to ensure that our responses and controls are aligned to maximise value to the business. Independent assurance is provided by both internal and external audit functions while benchmarking to other leading Telecommunications operators is undertaken to ensure our Risk Management practices are improved year on year.



### Ethics

We are committed